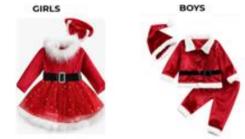

# **Dancer Checklist!**

Class: Teacher: SAT BALLET I PETITES Miss Jalynne

| 1        | COSTUME   | PLEASE HANG UP YOUR COSTUME RIGHT AWAY TO                     |
|----------|-----------|---------------------------------------------------------------|
| <b>V</b> |           | GET ALL THE WRINKLES OUT!!                                    |
|          |           | Double check you have all your costumes and any accessory     |
|          |           | píeces. If you're in more than one dance, a garment bag is    |
|          |           | very handy to keep all your costumes organized. Don't         |
|          |           | forget to put your name in all your costume pieces.           |
| <b>√</b> | SHOES     | Pínk Ballet Shoes (Gírls)   Black Ballet Shoes (Boys)         |
|          | TIGHTS    | Pínk Tíghts(Gírls) (make sure they are clean and no holes!)   |
|          |           | Black Socks (Boys) with Black Pants                           |
|          | HAIR      | LOW BUN (GÍRS)                                                |
| V        |           | Please make sure bun is clean and no whispies! Use a          |
|          |           | hairnet to help secure the bun!                               |
|          | МАКЕИР    | Blush and pink lipstick. Light Eyeshadow (optional)           |
| <b>V</b> |           | Boys N/A                                                      |
| 1        | ACCESSORY | If the teacher decides to add an accessory, it will be handed |
| <b>V</b> |           | out on show day. The accessory will need to be returned to    |
|          |           | the teacher at the end of the performance.                    |
|          | EXTRAS    | SAFETY PINS, BOBBY PINS                                       |
|          |           | Gold Bow Tíe (Boys-comes with costume)                        |