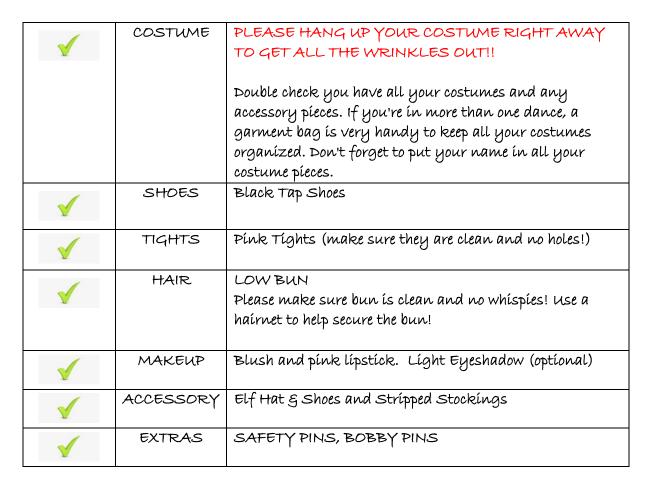

# Dancer Checklist!

Class: Teacher: MON TINY TYKES Miss Jill

|              | 1         |                                                                         |
|--------------|-----------|-------------------------------------------------------------------------|
| $\checkmark$ | COSTUME   | PLEASE HANG UP YOUR COSTUME RIGHT AWAY<br>TO GET ALL THE WRINKLES OUT!! |
| -            |           | TO GET ALL THE WRITELOS DATE:                                           |
|              |           | Double check you have all your costumes and any                         |
|              |           | accessory pieces. If you're in more than one dance, a                   |
|              |           | garment bag is very handy to keep all your costumes                     |
|              |           | organízed. Don't forget to put your name in all your                    |
|              |           | costume píeces.                                                         |
| $\checkmark$ | SHOES     | Black Tap Shoes                                                         |
| $\checkmark$ | TIGHTS    | Pínk Tíghts (make sure they are clean and no holes!)                    |
|              | HAIR      | LOWBUN                                                                  |
|              |           | Please make sure bun is clean and no whispies! Use a                    |
|              |           | hairnet to help secure the bun!                                         |
|              |           |                                                                         |
| $\checkmark$ | МАКЕИР    | Blush and pink lipstick. Light Eyeshadow (optional)                     |
|              | ACCESSORY | If the teacher decides to add an accessory, it will be                  |
| V            |           | handed out on show day. The accessory will need to be                   |
|              |           | returned to the teacher at the end of the performance!                  |
|              | EXTRAS    | SAFETY PINS, BOBBY PINS                                                 |
|              |           |                                                                         |