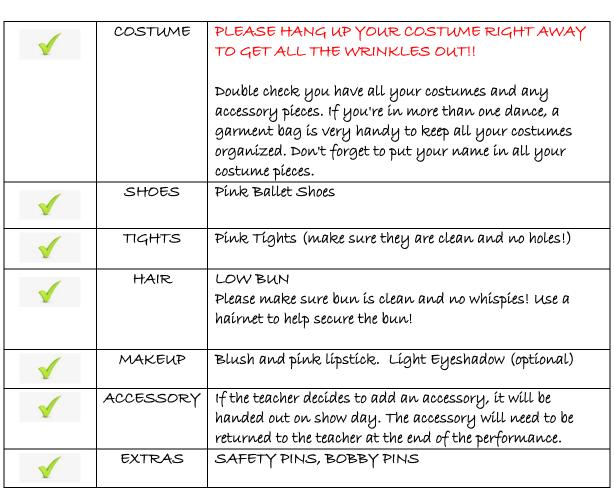

## Dancer Checklist!

Class: Teacher: MON BALLET I MICROS Miss Carolyn

| $\checkmark$ | COSTUME   | PLEASE HANG UP YOUR COSTUME RIGHT AWAY<br>TO GET ALL THE WRINKLES OUT!!                                                                                                                                                                    |
|--------------|-----------|--------------------------------------------------------------------------------------------------------------------------------------------------------------------------------------------------------------------------------------------|
|              |           | Double check you have all your costumes and any<br>accessory pieces. If you're in more than one dance, a<br>garment bag is very handy to keep all your costumes<br>organized. Don't forget to put your name in all your<br>costume pieces. |
| $\checkmark$ | SHOES     | Pínk Ballet Shoes                                                                                                                                                                                                                          |
| $\checkmark$ | TIGHTS    | Pínk Tíghts (make sure they are clean and no holes!)                                                                                                                                                                                       |
| <b>√</b>     | HAIR      | LOW BUN<br>Please make sure bun is clean and no whispies! Use a<br>hairnet to help secure the bun!                                                                                                                                         |
| $\checkmark$ | МАКЕИР    | Blush and pink lipstick. Light Eyeshadow (optional)                                                                                                                                                                                        |
| $\checkmark$ | ACCESSORY | If the teacher decides to add an accessory, it will be<br>handed out on show day. The accessory will need to be<br>returned to the teacher at the end of the performance!                                                                  |
| $\checkmark$ | EXTRAS    | SAFETY PINS, BOBBY PINS                                                                                                                                                                                                                    |